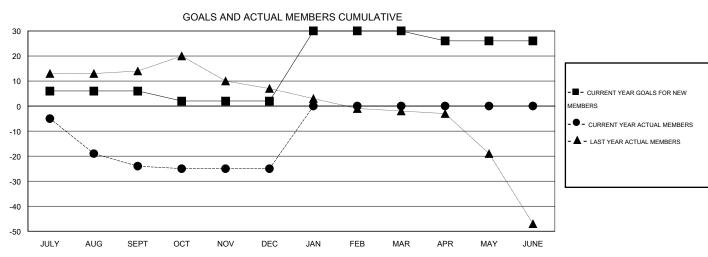

## District 105SE

Results as of: 12/31/2015

GMT: Elisabeth Haderer LOCATION ENGLAND GMT CA 4

| Clubs         |                  |                   |                  |                  | Members               |                    |                                     |                    |                  |
|---------------|------------------|-------------------|------------------|------------------|-----------------------|--------------------|-------------------------------------|--------------------|------------------|
|               | RESUI            | LTS FOR 2015-2016 | i                |                  | RESULTS FOR 2015-2016 |                    |                                     |                    |                  |
| QUARTER       | NEW CLUB<br>GOAL | NEW CLUBS         | DROPPED<br>CLUBS | NET<br>GAIN/LOSS | QUARTER               | NEW MEMBER<br>GOAL | CHARTER AND<br>NEW MEMBERS<br>ADDED | DROPPED<br>MEMBERS | NET<br>GAIN/LOSS |
| JULY/AUG/SEPT | 0                | 0                 | 1                | -1               | JULY/AUG/SEPT         | 6                  | 22                                  | 46                 | -24              |
| OCT/NOV/DEC   | 0                | 0                 | 1                | -1               | OCT/NOV/DEC           | -4                 | 38                                  | 39                 | -1               |
| JAN/FEB/MAR   | 1                | 0                 | 0                | 0                | JAN/FEB/MAR           | 28                 | 0                                   | 0                  | 0                |
| APR/MAY/JUNE  | 0                | 0                 | 0                | 0                | APR/MAY/JUNE          | -4                 | 0                                   | 0                  | 0                |